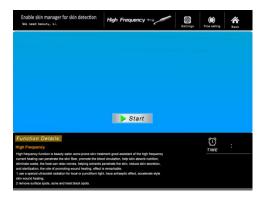

9.Ultrasonic (face&eye), click ultrasonic(face) or ultrasonic(eye), and then adjust the mode land intensity, click START to begin

11. High frequency,turn right of the knob of high frequency,then click the START

## 7. High frequency

High frequency function is beauty salon acne-prone skin treatment good assistant of the high frequency current heating can penetrate the skin fiber, promote the blood circulation, help skin absorb nutrition, eliminate waste, the heat can relax nerves, helping solvents penetrate the skin, reduce skin secretion, and sterilization, the role of promoting wound healing, effect is remarkable.

1. use a special ultraviolet radiation for local or punctiform light, have antiseptic effect, accelerate style skin wound healing.

2. remove surface spots, acne and treat black spots.