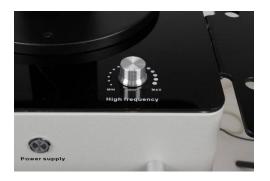

9.Ultrasonic (face&eye), click ultrasonic(face) or ultrasonic(eye), and then adjust the mode land intensity, click START to begin

11. High frequency,turn right of the knob of high frequency,then click the START

10.Scrubber, click the scrubber, then click the START,adjust energy on the hand pieces.

12.turn right of the knob of high frequency.

## 7. High frequency

High frequency function is beauty salon acne-prone skin treatment good assistant of the high frequency current heating can penetrate the skin fiber, promote the blood circulation, help skin absorb nutrition, eliminate waste, the heat can relax nerves, helping solvents penetrate the skin, reduce skin secretion, and sterilization, the role of promoting wound healing, effect is remarkable.