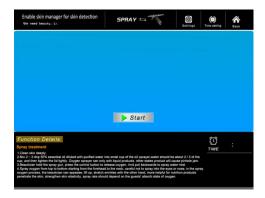

### 2. Spray treatment

#### Operating steps

1.Clean skin deeply.

2.Mix 2 ~ 3 drip SPA essential oil diluted with purified water into small cup of the o2 sprayer,water should be about 2 / 3 of the cup, and then tighten the lid tightly. Oxygen sprayer can only with liquid products, other states product will cause pinhole jam.
3.Beautician hold the spray gun, press the control button to release oxygen, And pull backwards to spray water mist.

4.Spray oxygen from top to bottom starting from the forehead to the neck, careful not to spray into the eyes or nose, in the spray oxygen process, the beautician can appease, lift up, stretch wrinkles with the other hand, more helpful for nutrition products penetrate the skin, strengthen skin elasticity, spray rate should depend on the guests' absorb state of oxygen.

#### Cautions

1. The product should be liquid when using oxygen sprayer.

2. Avoid spraying into mouth or nose when spraying oxygen.

3.Clean the small cup and the pipe inside the sprayer every time use it, to avid jam. Clean method: