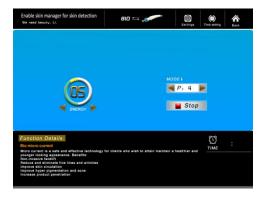

### 5. Bio micro current

Micro current is a safe and effective technology for clients who wish to attain maintain a healthier and younger looking appearance.

Benefits:

- Non-invasive facelift
- Reduce and eliminate fine lines and wrinkles
- Improve skin circulation
- Improve hyper pigmentation and acne
- Increase product penetration