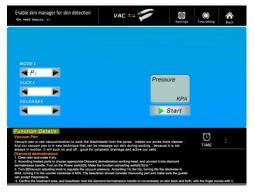

# Interface

1. The main interface is like below.

2.please set the time and choose a bottle with liquid.

3.Open the switch above the bottle.

5. Choose Spray and touch START to begin spray treatment

7. Diamond dermabrasion & Vacuum pen ,connect the tube to the filter back of the machine touch VAC to,adjust the proper pressure ,and then click START to begin blackhead remove treatment .

4.Adjust the vacuum from the left knob.

6. PDT adjust ENERGY and adjust MODE ,Choose the right Channel and then touch START to begin PDT treatment .

8.Bio microcurrent ,click BIO ,and then adjust theModel and intensity, click START to begin with Face lifting treatment.