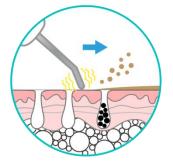

## 4. Skin scrubber

use of ultrasonic technology will change to 28000 times per second of electric shock waves to 28000 times per second of mechanical vibration wave the muscles of the body to me have osmosis.Can make skin more deep cells produce excited, so long as you use this instrument is used together with the corresponding potions or essence effect, can quickly eliminate shading wrinkles whelk courteous layer, able to pore dirt thoroughly clean skin, make skin shining white, recover the flexibly.

Clear cutin dead skin

Deep clean blackheads

Ultrasonic ically of nutrition