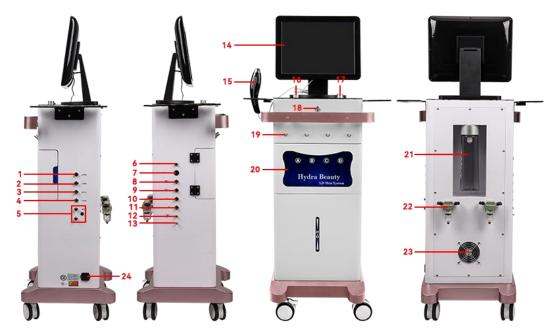

# Introductions

| 1.Face ultrasonic      | 9.Tripolar RF                   | 17.Energy Regulation          |
|------------------------|---------------------------------|-------------------------------|
| 2.Eye ultrasonic       | 10.Scrubber                     | 18.Switch                     |
| 3.Bio micro current    | 11.Cold hammer                  | 19.Water Pressure Adjustment  |
| 4.Diamond dermabrasion | 12.Spray Gun                    | 20.Bottle                     |
| 5.Hydro dermabrasion   | 13.Bubble pen                   | 21.Waste Bottle               |
| 6.Micro Needle         | 14.Display Screen               | 22.Air Pump Filter Oil Bottle |
| 7.High frequency       | 15.Skin analyzer                | 23.Vent                       |
| 8.PDT                  | 16.Negative Pressure Regulation | 24.Power cord interface       |

\* Before operating the machine, please check the connections. Then turn on and off the machine for 3 to 5 times. Then keep the machine running for 5 minutes to check the stability of the machine.

# Interface

1. The main interface is like below.

2.please set the time and choose a bottle with liquid.

3.Open the switch above the bottle.

5. Choose Spray and touch START to begin spray treatment

7. Diamond dermabrasion & Vacuum pen ,connect the tube to the filter back of the machine touch VAC to,adjust the proper pressure ,and then click START to begin blackhead remove treatment .

4.Adjust the vacuum from the left knob.

6. PDT adjust ENERGY and adjust MODE ,Choose the right Channel and then touch START to begin PDT treatment .

8.Bio microcurrent ,click BIO ,and then adjust theModel and intensity, click START to begin with Face lifting treatment.

9.Ultrasonic (face&eye), click ultrasonic(face) or ultrasonic(eye), and then adjust the mode land intensity, click START to begin

11. High frequency,turn right of the knob of high frequency,then click the START

10.Scrubber, click the scrubber, then click the START,adjust energy on the hand pieces.

12.turn right of the knob of high frequency.