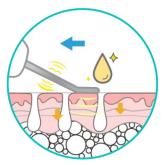

### 1. Hydro dermabrasion

Hydro dermabrasion – the latest in skincare technology. Hydro dermabrasion utilizes the natural healing powers of water and oxygen to effortlessly exfoliate the skin without the use of hard crystals or abrasive textured wands, generating deeply hydrated and healthier looking skin.

Dead cells & impuritiesare vacuumed away

Serum cleanses & hydrates skin