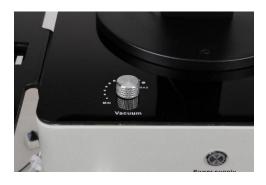

4.Adjust the vacuum from the left knob.

6. PDT adjust ENERGY and adjust MODE ,Choose the right Channel and then touch START to begin PDT treatment .

8.Bio microcurrent ,click BIO ,and then adjust theModel and intensity, click START to begin with Face lifting treatment.

#### Operating steps

1. Clean skin and make it dry.

2. Turn Vacuum adjusting knob to regulate the vacuum pressure. According t to the hip, turning itto the clockwise is MAX, turning it to the counter clockwise is MIN. The beautician should consider then ursing part and make sure the guests can accept thepressure.
 3. Confine the treatment area, and beautician hold the diamond dermabrasion handle to move closely on skin back and forth, with the finger moves with it.