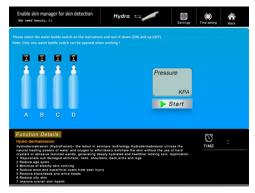

# Interface

1. The main interface is like below.

2.please set the time and choose a bottle with liquid.

3.Open the switch above the bottle.

5. Choose Spray and touch START to begin spray treatment

7. Diamond dermabrasion & Vacuum pen ,connect the tube to the filter back of the machine touch VAC to,adjust the proper pressure ,and then click START to begin blackhead remove treatment .

4.Adjust the vacuum from the left knob.

6. PDT adjust ENERGY and adjust MODE ,Choose the right Channel and then touch START to begin PDT treatment .

8.Bio microcurrent ,click BIO ,and then adjust theModel and intensity, click START to begin with Face lifting treatment.