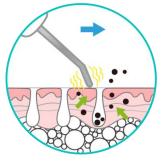

### 1. Hydro dermabrasion

Hydro dermabrasion – the latest in skincare technology. Hydro dermabrasion utilizes the natural healing powers of water and oxygen to effortlessly exfoliate the skin without the use of hard crystals or abrasive textured wands, generating deeply hydrated and healthier looking skin.

Dead cells & impuritiesare vacuumed away

Serum cleanses & hydrates skin