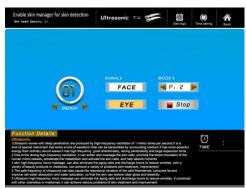

9.Ultrasonic (face&eye), click ultrasonic(face) or ultrasonic(eye), and then adjust the mode land intensity, click START to begin

11. High frequency,turn right of the knob of high frequency,then click the START

### 8. Ultrasonic

Features:

- 1) Ultrasonic waves with deep penetration are produced by high-frequency oscillation of 1 million times per second. It is a kind of special instrument that emits a kind of waveform that can be transmitted by surrounding medium. It has more powerful energy than ordinary sound waves. It has high frequency, good directionality, strong penetrability and large expansion force.
- 2) Due to the strong high-frequency oscillation, it can soften and massage the skin cells, promote the blood circulation of the human micro-vessels, accelerate the metabolism and activate the skin cells, and help absorb nutrients
- 3) Skin high-frequency micro-massage, can also eliminate the aging cells and discharge toxins to reduce wrinkles, with a variety of beauty products or medicines, can achieve a variety of problems skin treatment, improvement.
- 4) The safe frequency of ultrasound can also cause the resonance vibration of the cells themselves, consume fat and improve cell water absorption and water saturation, so that the skin can restore clear gloss and elasticity.
- 5) Ultrasonic high-frequency micro massage can eliminate the aging cells and discharge toxins to reduce wrinkles. If combined with other cosmetics or medicines, it can achieve various problems of skin treatment and improvement.