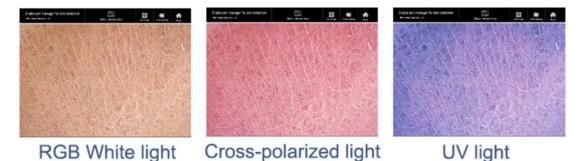

### 13. Skin analyzer

Acne analysis, Pigmentation analysis, Skin Wrinkle analysis, Detect Skin Moisture, Skin Rejuvenation, Moisturizer.

It helps to find the problem of skin and do thebeauty care by different functional hand pieces etc.