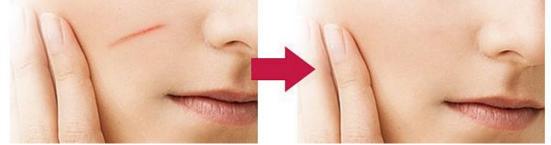

### 1. Hydro dermabrasion

Hydro dermabrasion – the latest in skincare technology. Hydro dermabrasion utilizes the natural healing powers of water and oxygen to effortlessly exfoliate the skin without the use of hard crystals or abrasive textured wands, generating deeply hydrated and healthier looking skin.

Application:

- 1 Rejuvenate sun damaged skin-face, neck, shoulders, back, arms and legs.
- 2 Reduce age spots
- 3 Minimize of blotchy skin coloring
- 4 Reduce acne and superficial scars from past injury
- 5 Remove blackheads and white heads
- 6 Reduce oily skin
- 7 Improve overall skin health