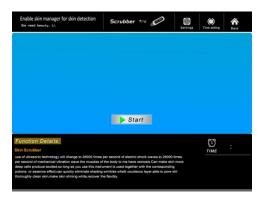

10.Scrubber, click the scrubber, then click the START,adjust energy on the hand pieces.

12.turn right of the knob of high frequency.

## 4. Skin scrubber

use of ultrasonic technology will change to 28000 times per second of electric shock waves to 28000 times per second of mechanical vibration wave the muscles of the body to me have osmosis.Can make skin more deep cells produce excited, so long as you use this instrument is used together with the corresponding potions or essence effect, can quickly eliminate shading wrinkles whelk courteous layer, able to pore dirt thoroughly clean skin, make skin shining white, recover the flexibly.

Clear cutin dead skin

Deep clean blackheads

Ultrasonic ically of nutrition