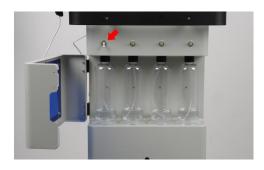

# List

| Hydro<br>dermabrasion<br>and 45tips | Diamond<br>dermabrasion |       | Bio micro<br>current |   |
|-------------------------------------|-------------------------|-------|----------------------|---|
| Ultrasonic<br>Face/Eye              | Cold hammer             |       | Scrubber             | 0 |
| Spray                               | High<br>frequency       | all a | PDT                  |   |
| Vacuum pen                          | Tripolar RF             |       | Skin<br>analyzer     |   |
| Bubble pen                          | Micro Needle            |       | Main                 |   |

# Introductions

| 1.Face ultrasonic      | 9.Tripolar RF                   | 17.Energy Regulation          |
|------------------------|---------------------------------|-------------------------------|
| 2.Eye ultrasonic       | 10.Scrubber                     | 18.Switch                     |
| 3.Bio micro current    | 11.Cold hammer                  | 19.Water Pressure Adjustment  |
| 4.Diamond dermabrasion | 12.Spray Gun                    | 20.Bottle                     |
| 5.Hydro dermabrasion   | 13.Bubble pen                   | 21.Waste Bottle               |
| 6.Micro Needle         | 14.Display Screen               | 22.Air Pump Filter Oil Bottle |
| 7.High frequency       | 15.Skin analyzer                | 23.Vent                       |
| 8.PDT                  | 16.Negative Pressure Regulation | 24.Power cord interface       |