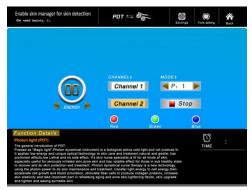

4.Adjust the vacuum from the left knob.

6. PDT adjust ENERGY and adjust MODE ,Choose the right Channel and then touch START to begin PDT treatment .

8.Bio microcurrent ,click BIO ,and then adjust theModel and intensity, click START to begin with Face lifting treatment.

# 6. Photon light (PDT)

The general introduction of PDT:

Praised as "Magic light", Photon dynamical instrument is a biological active cold light, and not produce hi .It applies low-energy and unique optical technology to skin care and

treatment,natural and gentle; has prominent effects,low Lethal and no side effect. It's skin nurse specialist, is fit for all kinds of skin, especially useful for seriously irritated skin, acne skin and has notable effect for those in sub healthy state to recover and do skin protection and treatment. Photon dynamical nurse therapy is a new technology, using the photon power to do skin maintenance and treatment, transfer light energy to cell energy, then accelerate cell growth and blood circulation, stimulate fiber cells to produce collagen proteins, increase skin elasticity and take important part in rehabbing aging and acne skin, lightening flecks, skin upgrade and tighten and easing burnable skin. Application: