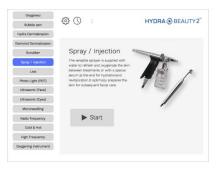

## Interface

1. The main interface is like below.

2.please set the time and choose a bottle with liquid.

3.Adjust the water level and vacuum from the knob .

5. Choose Spray and touch START to begin spray treatment

### 2. Spray treatment

#### Operating steps

1.Clean skin deeply.

2.Mix 2 ~ 3 drip SPA essential oil diluted with purified water into small cup of the o2 sprayer,water should be about 2 / 3 of the cup, and then tighten the lid tightly. Oxygen sprayer can only with liquid products, other states product will cause pinhole jam.
3.Beautician hold the spray gun, press the control button to release oxygen, And pull backwards to spray water mist.

4.Spray oxygen from top to bottom starting from the forehead to the neck, careful not to spray into the eyes or nose, in the spray oxygen process, the beautician can appease, lift up, stretch wrinkles with the other hand, more helpful for nutrition products penetrate the skin, strengthen skin elasticity, spray rate should depend on the guests' absorb state of oxygen.