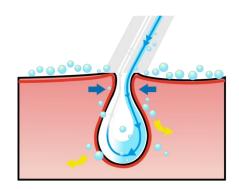

#### 1. Hydro dermabrasion

Hydro dermabrasion – the latest in skincare technology. Hydro dermabrasion utilizes the natural healing powers of water and oxygen to effortlessly exfoliate the skin without the use of hard crystals or abrasive textured wands, generating deeply hydrated and healthier looking skin.

Dead cells & impuritiesare vacuumed away

Serum cleanses & hydrates skin