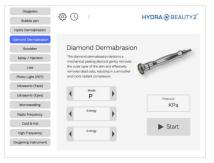

7. Diamond dermabrasion & Vacuum pen ,connect the tube to the filter back of the machine touch VAC to,adjust the proper pressure ,and then click START to begin blackhead remove treatment .

4.If the Liquid-collected bottle is full, the system will stop to work, show up on the screen and cause beep.

### 3. Diamond dermabrasion

#### Operating steps

1. Clean skin and make it dry.

2. Turn Vacuum adjusting knob to regulate the vacuum pressure. According t to the hip, turning itto the clockwise is MAX, turning it to the counter clockwise is MIN. The beautician should consider then ursing part and make sure the guests can accept thepressure.
 3. Confine the treatment area, and beautician hold the diamond dermabrasion handle to move closely on skin back and forth, with the finger moves with it.