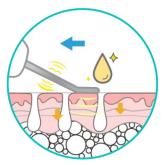

#### 1. Hydro dermabrasion

Hydro dermabrasion – the latest in skincare technology. Hydro dermabrasion utilizes the natural healing powers of water and oxygen to effortlessly exfoliate the skin without the use of hard crystals or abrasive textured wands, generating deeply hydrated and healthier looking skin.

Application:

- 1 Rejuvenate sun damaged skin-face, neck, shoulders, back, arms and legs.
- 2 Reduce age spots
- 3 Minimize of blotchy skin coloring
- 4 Reduce acne and superficial scars from past injury
- 5 Remove blackheads and white heads
- 6 Reduce oily skin
- 7 Improve overall skin health

Dead cells & impuritiesare vacuumed away

Serum cleanses & hydrates skin