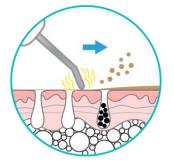

#### \* Vacuum pen

Vacuum pen is use vacuum/suction to suck the blackheads from the pores , makes our pores more cleaner.

And our vacuum pen is in new technique that can be massage our skin during working , because it is not always in suction, it will suck on and off , good for lymphatic drainage and active our cells.