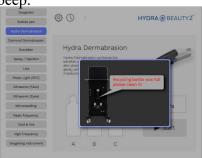

7. Diamond dermabrasion & Vacuum pen ,connect the tube to the filter back of the machine touch VAC to,adjust the proper pressure ,and then click START to begin blackhead remove treatment .

4.If the Liquid-collected bottle is full, the system will stop to work, show up on the screen and cause beep.