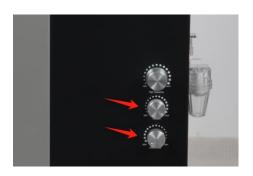

## Interface

1. The main interface is like below.

2.please set the time and choose a bottle with liquid.

3.Adjust the water level and vacuum from the knob .

5. Choose Spray and touch START to begin spray treatment

#### Operating steps

1. Clean skin and make it dry.

2. Turn Vacuum adjusting knob to regulate the vacuum pressure. According t to the hip, turning itto the clockwise is MAX, turning it to the counter clockwise is MIN. The beautician should consider then ursing part and make sure the guests can accept thepressure.
 3. Confine the treatment area, and beautician hold the diamond dermabrasion handle to move closely on skin back and forth, with the finger moves with it.