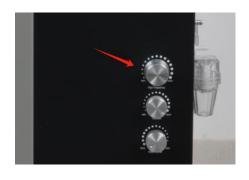

## Interface

1. The main interface is like below.

2.please set the time and choose a bottle with liquid.

3.Adjust the water level and vacuum from the knob .

5. Choose Spray and touch START to begin spray treatment