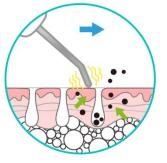

#### 1. Hydro dermabrasion

Hydro dermabrasion – the latest in skincare technology. Hydro dermabrasion utilizes the natural healing powers of water and oxygen to effortlessly exfoliate the skin without the use of hard crystals or abrasive textured wands, generating deeply hydrated and healthier looking skin.

Application:

- 1 Rejuvenate sun damaged skin-face, neck, shoulders, back, arms and legs.
- 2 Reduce age spots
- 3 Minimize of blotchy skin coloring
- 4 Reduce acne and superficial scars from past injury
- 5 Remove blackheads and white heads
- 6 Reduce oily skin
- 7 Improve overall skin health

Dead cells & impuritiesare vacuumed away

Serum cleanses & hydrates skin