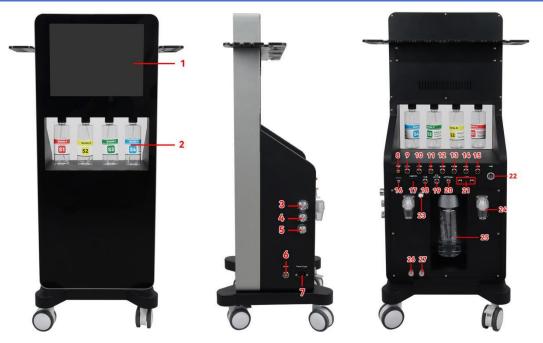

## Introductions

| 1.Display Screen               | 10.Oxygening instrument | 19.Diamond dermabrasion       |
|--------------------------------|-------------------------|-------------------------------|
| 2.Bottle                       | 11.Line                 | 20.Micro Needle               |
| 3.Energy Regulation            | 12.Oxygen bubble        | 21.Hydro dermabrasion         |
| 4.Negative Pressure Regulation | 13.RF                   | 22.Cold & Hot                 |
| 5.Water Pressure Adjustment    | 14.Eye ultrasonic       | 23.Injection                  |
| 6.Switch                       | 15.Face ultrasonic      | 24.Air Pump Filter Oil Bottle |
| 7.Power cord interface         | 16.Bubble pen           | 25.Waste Bottle               |
| 8.Spray/Injection              | 17.High frequency       | 26.Drainage                   |
| 9.Scrubber                     | 18.PDT                  | 27.Overflow                   |