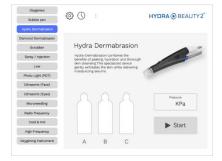

## Interface

1. The main interface is like below.

2.please set the time and choose a bottle with liquid.

3.Adjust the water level and vacuum from the knob .

5. Choose Spray and touch START to begin spray treatment

7. Diamond dermabrasion & Vacuum pen ,connect the tube to the filter back of the machine touch VAC to,adjust the proper pressure ,and then click START to begin blackhead remove treatment .

4.If the Liquid-collected bottle is full, the system will stop to work, show up on the screen and cause beep.