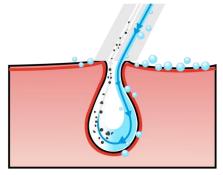

#### 1. Hydro dermabrasion

Hydro dermabrasion – the latest in skincare technology. Hydro dermabrasion utilizes the natural healing powers of water and oxygen to effortlessly exfoliate the skin without the use of hard crystals or abrasive textured wands, generating deeply hydrated and healthier looking skin.

Dead cells & impuritiesare vacuumed away

Serum cleanses & hydrates skin